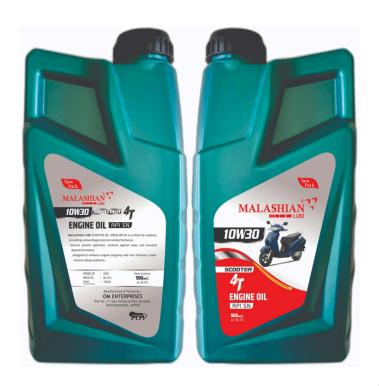

#### **MALASHIAN LUBE SCOOTER OIL 10W30 API SM**

MALASHIAN LUBE SCOOTER OIL 10W30 API SM is specifically designed for scooters, offering superior protection and performance. Enhances engine life and provides smooth operation in various riding conditions. Offers excellent protection against wear and deposit formation.

#### **MALASHIAN LUBE SCOOTER OIL 10W30 API SM**

MALASHIAN LUBE SCOOTER OIL 10W30 API SM is specifically designed for scooters, offering superior protection and performance. Enhances engine life and provides smooth operation in various riding conditions. Offers excellent protection against wear and deposit formation. Ensures optimal engine cleanliness and fuel