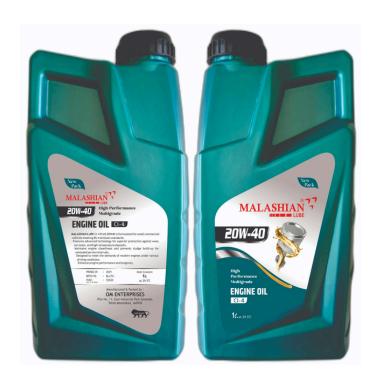

#### **MALASHIAN LUBE CH-4 20W40**

MALASHIAN LUBE CH-4 20W40 is designed for small commercial vehicles operating under BS-3 emission standards. Offers excellent protection and performance under severe conditions. Provides resistance to oxidation, wear, and sludge formation.

Maintains engine stability across various temperatures for demanding applications. Ensures extended engine life and reliable operation.

Available Packs

500ml, 1L , 3.5L , 5L , 7.5L , 10 L , 20L

#### **MALASHIAN LUBE CI-4 PLUS 20W40**

MALASHIAN LUBE CI-4 PLUS 20W40 is formulated for small commercial vehicles meeting BS-4 emission standards.

Features advanced technology for superior protection against wear, corrosion, and high-temperature deposits.

Maintains engine cleanliness and prevents sludge build-up for extended service intervals. Designed to meet the demands of modern engines under various driving conditions. Enhances engine performance and longevity