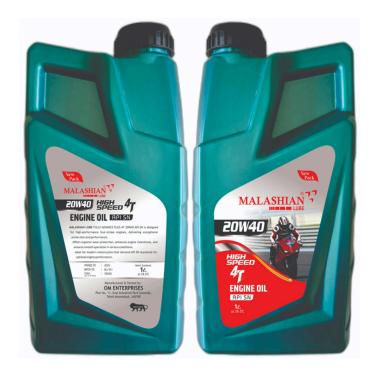

#### **MALASHIAN LUBE HIGH SPEED 4T 20W40 API SM**

MALASHIAN LUBE HIGH SPEED 4T 20W40 API SM is formulated for high-performance four-stroke motorcycles, offering exceptional protection and performance. Provides excellent resistance to high temperatures and reduces engine wear. Ensures smooth gear transitions and keeps the engine clean for optimal performance. Suitable for a variety of riding conditions and temperatures

#### MALASHIAN LUBE HIGH SPEED 4T 20W40 API SM

MALASHIAN LUBE HIGH SPEED 4T 20W40 API

SM is formulated for high-performance fourstroke motorcycles, offering exceptional protection and performance. Provides excellent resistance to high temperatures and reduces engine wear. Ensures smooth gear transitions and keeps the engine clean for optimal performance. Suitable for a variety of riding conditions and temperatures