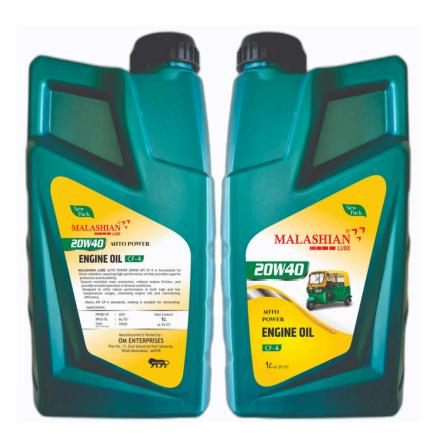

#### MALASHIAN LUBE AUTO POWER 20W50 API CF-4

MALASHIAN LUBE AUTO POWER 20W50 API CF-4 is formulated for three-wheelers requiring high-performance oil that provides superior protection and durability. Ensures excellent wear protection, reduces engine friction, and provides smooth operation in diverse conditions.

Designed to offer robust performance in both high and low temperature ranges, extending engine life and maintaining efficiency.

Meets API CF-4 standards, making it suitable for demanding applications.

Available Packs