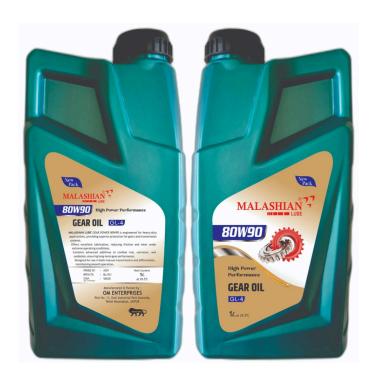

## MALASHIAN LUBE GEAR POWER 75W90 NEW GENERATION API GL-4

MALASHIAN LUBE GEAR POWER 75W90 is a highperformance gear oil designed for modern gearboxes and differentials.

Provides excellent protection against wear and tear, ensuring smooth and efficient gear shifting. Formulated with advanced additives to prevent rust, corrosion, and foaming, extending the life of gear components.

Suitable for a wide range of temperatures, offering reliable performance in both high and low conditions.

Available Packs

500ml, 1L, 3.5L, 5L, 7.5L, 10 L, 20L

## MALASHIAN LUBE GEAR POWER 80W90 NEW GENERATION API GL-4

MALASHIAN LUBE GEAR POWER 80W90 is engineered for heavy-duty applications, providing superior protection for gears and transmission systems.

Offers excellent lubrication, reducing friction and wear under extreme operating conditions.

Contains advanced additives to combat rust, corrosion, and oxidation, ensuring long-term gear performance.

Designed for use in both manual transmissions and differentials, maintaining smooth operation.