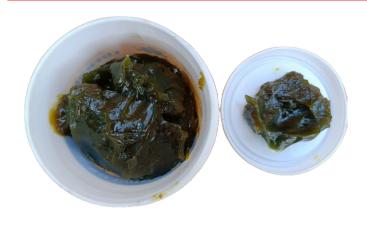

#### **RUBBER PROCESS OIL**

MALASHIAN LUBE RUBBER PROCESS OIL is designed for use in the rubber industry to enhance the processing and performance of rubber compounds.

Provides excellent compatibility with various rubber types, improving the flow and dispersion of additives during processing.

Helps achieve desired properties in the final rubber products, such as improved strength and flexibility.