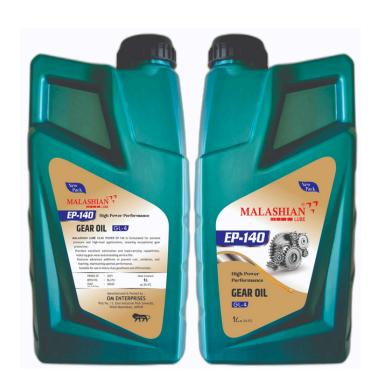

#### MALASHIAN LUBE GEAR POWER EP-140 NEW GENERATION API GL-4

MALASHIAN LUBE GEAR POWER EP-140 is formulated for extreme pressure and high-load applications, ensuring exceptional gear protection.

Provides excellent lubrication and load-carrying capabilities, reducing gear wear and extending service life.

Features advanced additives to prevent rust, oxidation, and foaming, maintaining optimal performance.

Suitable for use in heavy-duty gearboxes and differentials.

Available Packs