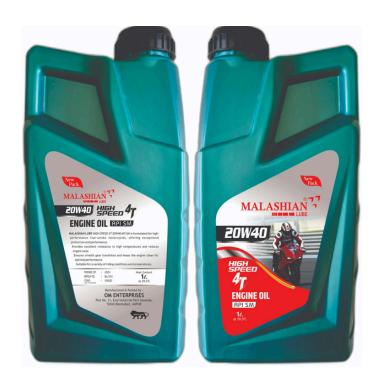

#### **MALASHIAN LUBE HIGH SPEED 4T 20W40 API SM**

MALASHIAN LUBE HIGH SPEED 4T 20W40 API SM is formulated for high-performance four-stroke motorcycles, offering exceptional protection and performance. Provides excellent resistance to high temperatures and reduces engine wear. Ensures smooth gear transitions and keeps the engine clean for optimal performance. Suitable for a variety of riding conditions and temperatures

#### MALASHIAN LUBE HIGH SPEED 4T 20W40 API SM

MALASHIAN LUBE HIGH SPEED 4T 20W40 API

SM is formulated for high-performance fourstroke motorcycles, offering exceptional protection and performance. Provides excellent resistance to high temperatures and reduces engine wear. Ensures smooth gear transitions and keeps the engine clean for optimal performance. Suitable for a variety of riding conditions and temperatures