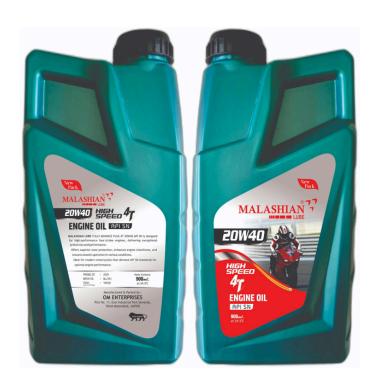

#### **MALASHIAN LUBE HIGH SPEED 4T 20W40 API SM**

MALASHIAN LUBE HIGH SPEED 4T 20W40 API SM is formulated for high-performance four-stroke motorcycles, offering exceptional protection and performance. Provides excellent resistance to high temperatures and reduces engine wear. Ensures smooth gear transitions and keeps the engine clean for optimal performance. Suitable for a variety of riding conditions and temperatures

Available Packs
900 ML