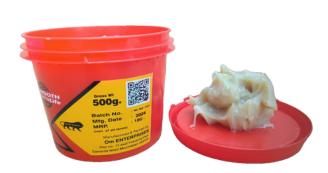

#### **MALASHIAN LUBE CALCIUM GREASE**

Malashian Lube Calcium Grease is a versatile and high-quality grease, formulated with refined base oils and calcium soap thickener. It provides excellent water resistance, good adhesion, and superior lubrication in moderate temperature conditions. Ideal for general-purpose applications, including automotive, agricultural, and industrial machinery, Malashian Lube Calcium Grease ensures smooth operation, reduces wear, and protects against corrosion, even in moist or humid environments. Its easy-to-apply texture makes it suitable for both manual and automatic lubrication systems, ensuring longevity and reliability in performance.

Available Packs

4Valiable Packs 500 Gm , 1 kg , 2 kg , 3 kg , 5 kg ,10 kg , 18kg