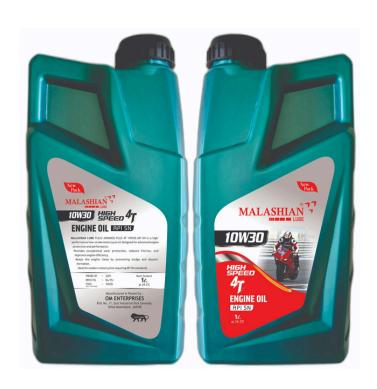

#### **MALASHIAN LUBE HIGH SPEED 4T 10W30 API SM**

MALASHIAN LUBE HIGH SPEED 4T 10W30 API SM is specially formulated for high-performance four-stroke motorcycles.

Offers excellent protection against engine wear, reduces friction, and ensures smooth gear shifting.

Enhances engine cleanliness and performance, providing optimal power and efficiency. Suitable for high-revving engines and extreme riding conditions.

Available Packs

900 ML