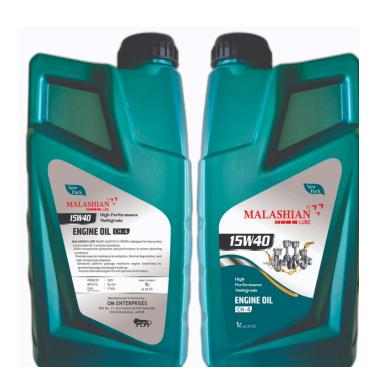

#### **MALASHIAN LUBE HEAVY LOAD CH-4 15W40**

MALASHIAN LUBE HEAVY LOAD CH-4 15W40 is designed for heavy-duty trucks under BS-3 emission standards.

Offers exceptional protection and performance in severe operating conditions. Provides superior resistance to oxidation, thermal degradation, and high-temperature deposits.

Advanced additive package maintains engine cleanliness by preventing sludge and deposit build-up.

Ensures extended engine life and optimal performance.

Available Packs

500ml, 1L, 3.5L, 5L, 7.5L, 10 L, 20L