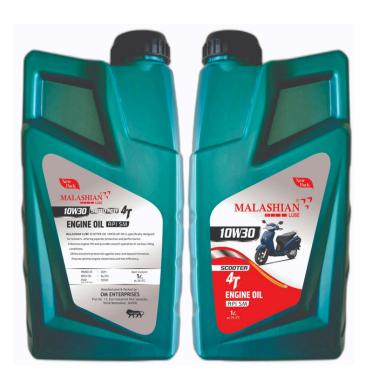

#### **MALASHIAN LUBE SCOOTER OIL 10W30 API SM**

MALASHIAN LUBE SCOOTER OIL 10W30 API SM is specifically designed for scooters, offering superior protection and performance. Enhances engine life and provides smooth operation in various riding conditions. Offers excellent protection against wear and deposit formation. Ensures optimal engine cleanliness and fuel

efficiency.

Available Packs