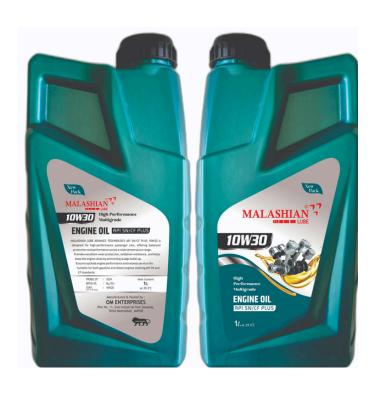

#### **MALASHIAN LUBE CI-4 PLUS 10W40**

MALASHIAN LUBE CI-4 PLUS 10W40 is formulated for small commercial vehicles meeting BS-4 emission standards.

Provides superior protection against wear, corrosion, and high-temperature deposits. High-quality additive package maintains engine cleanliness and prevents sludge build-up.

Ensures reliable engine performance and extends service intervals.

Suitable for modern engines operating under challenging conditions.

Available Packs