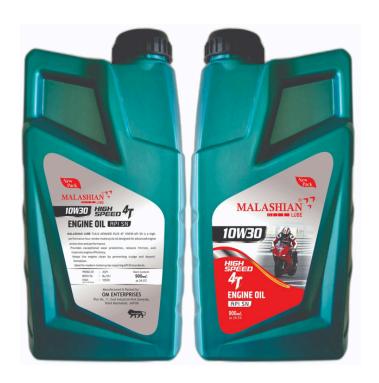

#### **MALASHIAN LUBE HIGH SPEED 4T 10W30 API SM**

MALASHIAN LUBE HIGH SPEED 4T 10W30 API SM is specially formulated for high-performance four-stroke motorcycles.

Offers excellent protection against engine wear, reduces friction, and ensures smooth gear shifting.

Enhances engine cleanliness and performance, providing optimal power and efficiency. Suitable for high-revving engines and extreme riding conditions.

Available Packs

900 ML