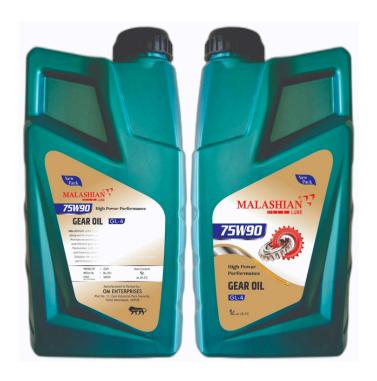

## MALASHIAN LUBE GEAR POWER 75W90 NEW GENERATION API GL-4

MALASHIAN LUBE GEAR POWER 75W90 is a highperformance gear oil designed for modern gearboxes and differentials.

Provides excellent protection against wear and tear, ensuring smooth and efficient gear shifting. Formulated with advanced additives to prevent rust, corrosion, and foaming, extending the life of gear components.

Suitable for a wide range of temperatures, offering reliable performance in both high and low conditions.

Available Packs

500ml, 1L, 3.5L, 5L, 7.5L, 10 L, 20L

### MALASHIAN LUBE GEAR POWER 75W90 NEW GENERATION API GL-4

MALASHIAN LUBE GEAR POWER 75W90 is a highperformance gear oil designed for modern gearboxes and differentials.

Provides excellent protection against wear and tear, ensuring smooth and efficient gear shifting. Formulated with advanced additives to prevent rust, corrosion, and foaming, extending the life of gear components.

Suitable for a wide range of temperatures, offering reliable performance in both high and low conditions.

Available Packs

500ml, 1L , 3.5L , 5L , 7.5L , 10 L , 20L