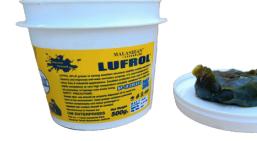

#### MALASHIAN LUBE LITHIUM GREASE

Our premium Malashian Lithium Grease is engineered for high performance across a wide range of applications. Known for its exceptional durability and versatility, this grease offers superior lubrication, reducing wear and friction in critical components. Formulated with high-quality base oils and fortified with additives, it provides excellent resistance to water, heat, and oxidation, ensuring long-lasting protection even under extreme operating conditions.

Available Packs

500 Gm , 1 kg , 2 kg , 3 kg , 5 kg ,10 kg , 18kg

Versatility at Its Best: All-Purpose Grease