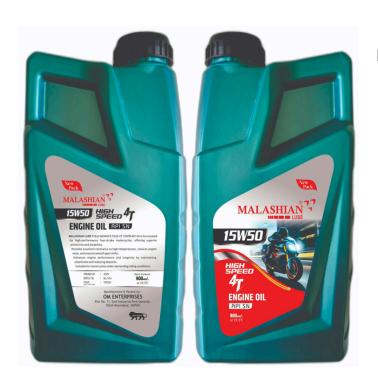

#### **MALASHIAN LUBE HIGH SPEED 4T 15W50 API SM**

MALASHIAN LUBE HIGH SPEED 4T 15W50 API SM is designed for high-performance four-stroke motorcycles, providing robust protection under extreme conditions.

Delivers superior engine protection, reduces wear, and enhances performance.

Maintains engine cleanliness and optimal power output.

Ideal for motorcycles operating in both high and low temperatures.

Available Packs

900 ML