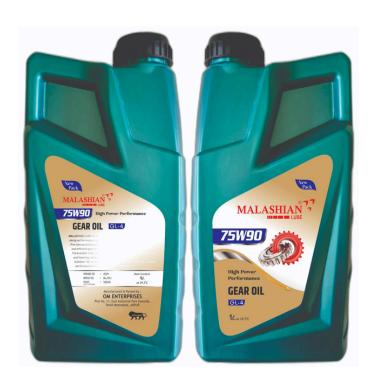

## MALASHIAN LUBE GEAR POWER 75W90 NEW GENERATION API GL-4

MALASHIAN LUBE GEAR POWER 75W90 is a highperformance gear oil designed for modern gearboxes and differentials.

Provides excellent protection against wear and tear, ensuring smooth and efficient gear shifting. Formulated with advanced additives to prevent rust, corrosion, and foaming, extending the life of gear components.

Suitable for a wide range of temperatures, offering reliable performance in both high and low conditions.

Available Packs

500ml, 1L, 3.5L, 5L, 7.5L, 10 L, 20L

### MALASHIAN LUBE GEAR POWER 75W90 NEW GENERATION API GL-4

MALASHIAN LUBE GEAR POWER 75W90 is a highperformance gear oil designed for modern gearboxes and differentials.

Provides excellent protection against wear and tear, ensuring smooth and efficient gear shifting. Formulated with advanced additives to prevent rust, corrosion, and foaming, extending the life of gear components.

Suitable for a wide range of temperatures, offering reliable performance in both high and low conditions.

Available Packs

500ml, 1L , 3.5L , 5L , 7.5L , 10 L , 20L