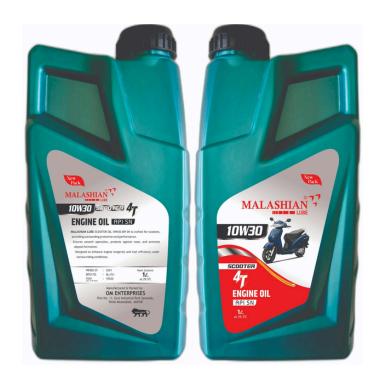

#### **MALASHIAN LUBE SCOOTER OIL 10W30 API SM**

MALASHIAN LUBE SCOOTER OIL 10W30 API SM is specifically designed for scooters, offering superior protection and performance. Enhances engine life and provides smooth operation in various riding conditions. Offers excellent protection against wear and deposit formation.

#### **MALASHIAN LUBE SCOOTER OIL 10W30 API SM**

MALASHIAN LUBE SCOOTER OIL 10W30 API SM is specifically designed for scooters, offering superior protection and performance. Enhances engine life and provides smooth operation in various riding conditions. Offers excellent protection against wear and deposit formation. Ensures optimal engine cleanliness and fuel