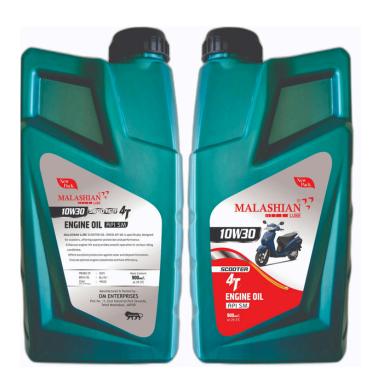

#### **MALASHIAN LUBE SCOOTER OIL 10W30 API SM**

MALASHIAN LUBE SCOOTER OIL 10W30 API SM is specifically designed for scooters, offering superior protection and performance. Enhances engine life and provides smooth operation in various riding conditions. Offers excellent protection against wear and deposit formation.

Ensures optimal engine cleanliness and fuel efficiency.

Available Packs
900 ML