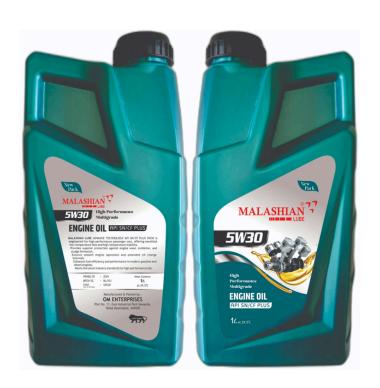

### MALASHIAN LUBE ADVANCE TECHNOLOGY API SN/CF PLUS 5W30

MALASHIAN LUBE ADVANCE TECHNOLOGY API SN/CF PLUS 5W30 is engineered for high-performance passenger cars, offering excellent low-temperature flow and high-temperature stability.

Provides superior protection against engine wear, oxidation, and sludge formation.

Ensures smooth engine operation and extended oil change intervals.

Enhances fuel efficiency and performance in modern gasoline and diesel engines.

Meets the latest industry standards for highperformance oils.

Available Packs

500ml, 1L, 3.5L, 5L, 7.5L, 10 L, 20L