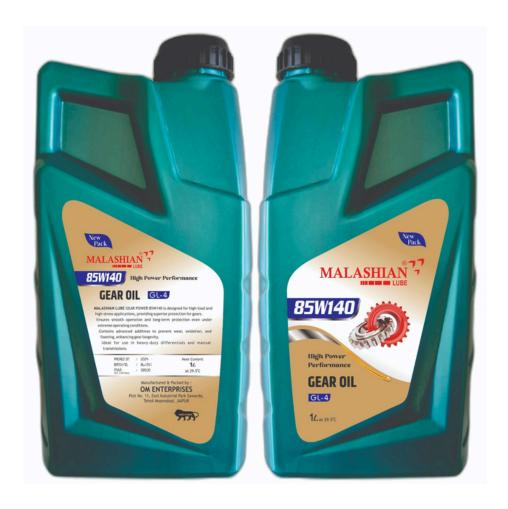

#### MALASHIAN LUBE GEAR POWER 85W140 NEW GENERATION API GL-4

MALASHIAN LUBE GEAR POWER 85W140 is designed for high-load and high-stress applications, providing superior protection for gears.

Ensures smooth operation and long-term protection even under extreme operating conditions. Contains advanced additives to prevent wear, oxidation, and foaming, enhancing gear longevity. Ideal for use in heavy-duty differentials and manual transmissions.

Available Packs