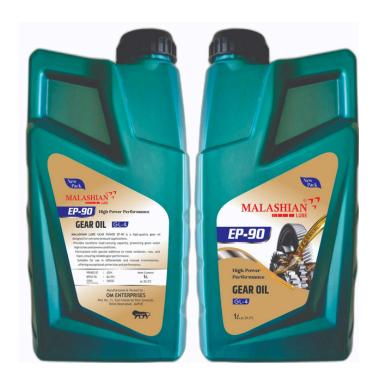

#### MALASHIAN LUBE GEAR POWER EP-90 NEW GENERATION API GL-4

MALASHIAN LUBE GEAR POWER EP-90 is a highquality gear oil designed for extreme pressure applications.

Provides excellent load-carrying capacity, protecting gears under high stress and severe conditions.

Formulated with special additives to resist oxidation, rust, and foam, ensuring reliable gear performance.

Suitable for use in differentials and manual transmissions, offering exceptional protection and performance.

Available Packs

500ml, 1L, 3.5L, 5L, 7.5L, 10 L, 20L