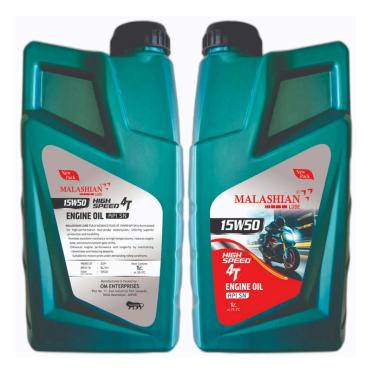

#### **MALASHIAN LUBE HIGH SPEED 4T 15W50 API SM**

MALASHIAN LUBE HIGH SPEED 4T 15W50 API SM is designed for high-performance four-stroke motorcycles, providing robust protection under extreme conditions.

Delivers superior engine protection, reduces wear, and enhances performance.

Maintains engine cleanliness and optimal power output.

Ideal for motorcycles operating in both high and low temperatures.

Available Packs

900 ML